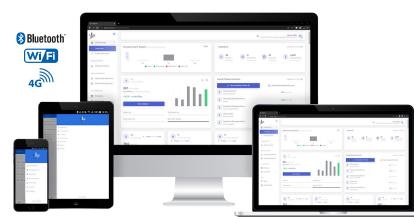

### Multiple connectivity options

Stay connected with Bluetooth, USB-C, WiFi, and 4G. Wireless transfer data and test results to other devices or share data with colleagues for collaborative analysis.

### Powerful software and app

The software and app allow maritime professionals to efficiently manage, analyze, and interpret test results. Benefit from advanced data visualization, customizable reporting, and automated workflows for enhanced productivity in maritime operations.

### Cloud synchronization

Experience the convenience of synchronizing your data and test results over a cloud-service. Access your analysis from anywhere, anytime, and collaborate effortlessly with team members or shore-based stakeholders.