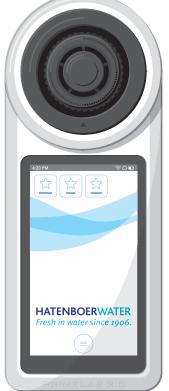

With highly accurate readings on 18 parallel wavelengths, multiple connectivity options, powerful software and app, cloud synchronization capabilities, clear test execution animations, and a large HD touch display, the WATERLAB Expert drinking water test kit sets new standards in water testing for maritime applications.

420PM
Color
420PM
Color
420PM
Color

C
Chlorine (free/combined/total)
Color
C

Clear instructions.