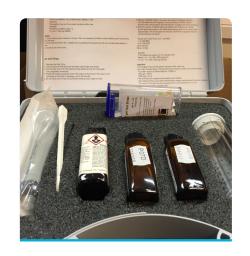

#### **Characteristics**

The Cooling Water Test Kit contains all equipment and test reagents for everyday cooling water testing, optimising treatments and monitoring critical control parameters. The test kit is based on tablet count method and colour comparator chemistry. Instructions are included. The kit is packaged in its own robust case.

#### **Contents**

Sample Tube 30 ml

Sample Lock 20 ml

Stirring Rod

| Parameters        | Description                       | Range        | Packing |  |
|-------------------|-----------------------------------|--------------|---------|--|
| Nitrate           | Tablets no. 2                     | 70 - 1500 mg | 250 pcs |  |
| Nitrate           | Sample conditioning tablets no. 1 | -            | 100 pcs |  |
| Chloride          | Tablets                           | *            | 250 pcs |  |
| рН                | Test Strips                       | 7.0 - 14.0   | 100 pcs |  |
| рН                | Colour Indicator Card             | 7.0 - 14.0   | 1 pc    |  |
| Sample Tube 100 r | nl                                |              |         |  |