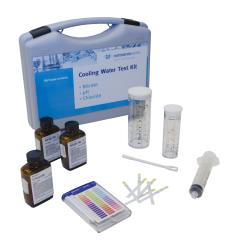

#### **Characteristics**

The Cooling Water Test Kit contains all equipment and test reagents for everyday cooling water testing, optimising treatments and monitoring critical control parameters. The test kit is based on tablet count method and colour comparator chemistry. Instructions are included. The kit is packaged in its own robust case.

#### **Contents**

Sample Tube 30 ml

Sample Lock 20 ml

Stirring Rod

| Parameters        | Description                       | Range        | Packing |  |
|-------------------|-----------------------------------|--------------|---------|--|
| Nitrate           | Tablets no. 2                     | 70 - 1500 mg | 250 pcs |  |
| Nitrate           | Sample conditioning tablets no. 1 | -            | 100 pcs |  |
| Chloride          | Tablets                           | *            | 250 pcs |  |
| рН                | Test Strips                       | 7.0 - 14.0   | 100 pcs |  |
| рН                | Colour Indicator Card             | 7.0 - 14.0   | 1 pc    |  |
| Sample Tube 100 r | nl                                |              |         |  |