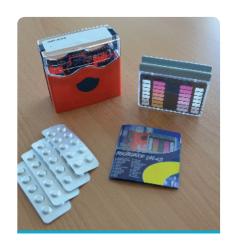

## **Sewage and pool testers**

Type: AF105 and AF106

Art. no.:0500-AF105 and 0500-AF106

The test kits provides simple testing for the most popular domestic water treatment agents. Measuring two parameters simultaneously, the test kit uses rapid dissolving tablets to give accurate reliable results quickly. Each test kit is supplied in a robust case with tablet reagents for 20 test.

## AF105

Range chlorine: 0,1-3,0 mg/lRange pH: 6,8-8,2

## AF106

Range chlorine: 0.5 - 6.0 mg/lRange pH: 6.8 - 8.2